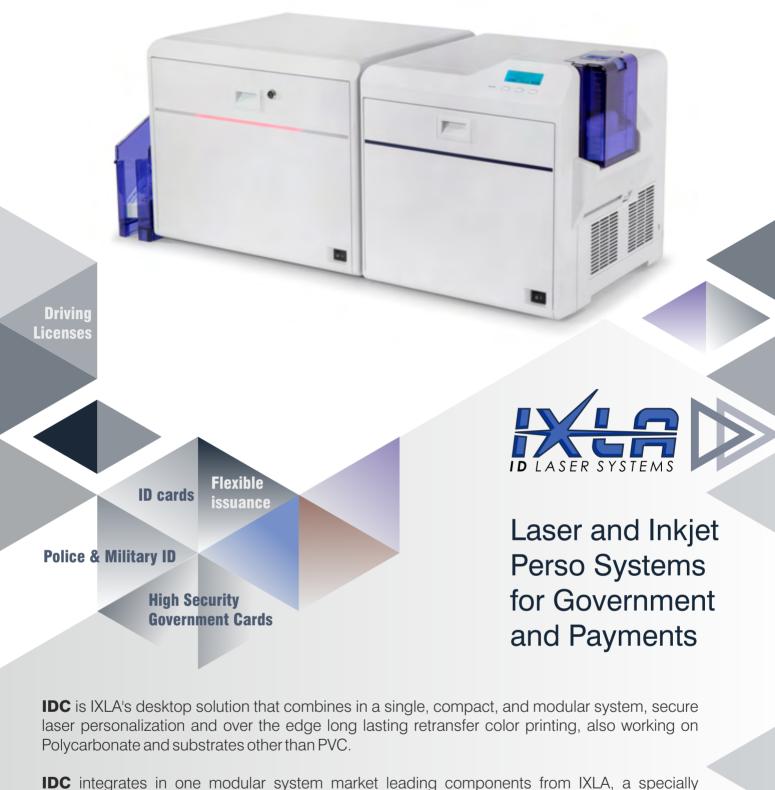

designed laser module, and Kanematsu, that brings retransfer printing, lamination and supplies.

**IDC** leverages over 15 years of experience in the design of combined laser & printer desktop equipment, offering a unique blend of sizing and shape, ease of handling, mechanical efficiency and outstanding quality and performance in the personalization process.

## Laser and Color desktop card printer

600dpi print capability for clear, sharp imagery, including micro printing. The superior print quality provides the perfect solution for businesses across a wide range of sectors that require high definition printing using blank white card stock.

All IXLA systems allow front and rear engraving of photos, data, barcodes and graphic elements in non-tactile, embossed or indented modes, CLI and MLI

Laser type options: DPSS or Fiber Laser

All IXLA systems provide dual sided printing